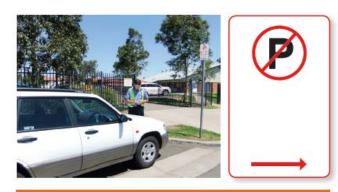

# Parking Rules & Penalties Fact Sheet

You can stop only to drop off or pick up passengers or goods and you must not stop for more than 2 minutes and The driver must stay within 3 metres of your vehicle Stopping includes when the vehicle is not moving but the engine is still running SCHOOL ZONE Penalty from \$187 and 2 demerit points