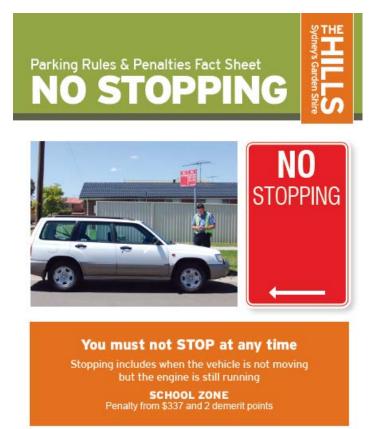

#### You must not park your car over or block access to a driveway.

You can stop in a driveway to drop off or pick up passengers BUT only for less than 2 minutes AND the driver must stay with the car.

> SCHOOL ZONE Penalty from \$337 and 2 demerit points