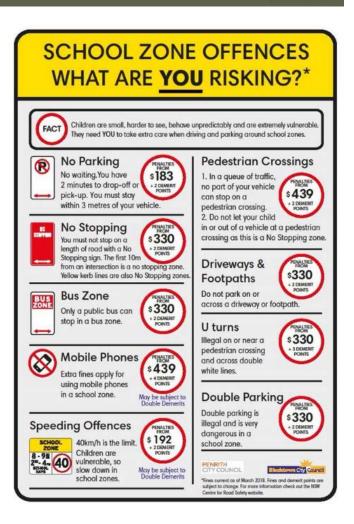

# Parking Rules & Penalties Fact Sheet

You can stop only to drop off or pick up passengers or goods and you must not stop for more than 2 minutes and The driver must stay within 3 metres of your vehicle Stopping includes when the vehicle is not moving but the engine is still running SCHOOL ZONE Penalty from \$187 and 2 demerit points

#### You must not park your car over or block access to a driveway.

You can stop in a driveway to drop off or pick up passengers BUT only for less than 2 minutes AND the driver must stay with the car.

> SCHOOL ZONE Penalty from \$337 and 2 demerit points