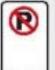

#### No Parking

No waiting. You have
2 minutes to drop-off or pick-up. You must stay
within 3 metres of your vehicle.

#### No Stopping

You must not stop on a length of road with a No Stopping sign. The first 10m from an intersection is a no stopping zone.

Yellow kerb lines are also No Stopping zones.