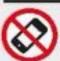

#### **Mobile Phones**

Extra fines apply for using mobile phones in a school zone. PENALTIES FROM \$ 439 + 4 DEMERIT POINTS

May be subject to Double Dements