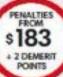

#### **Speeding Offences**

40km/h is the limit.
Children are
vulnerable, so
slow down in
school zones.

PENALTIES FROM \$ 192 + 2 DEMERIT POINTS

May be subject to Double Demerits