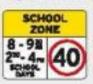

#### **Speeding Offences**

40km/h is the limit.
Children are
vulnerable, so
slow down in
school zones.

PENALTIES FROM \$ 192 + 2 DEMERIT POINTS

May be subject to Double Demerits