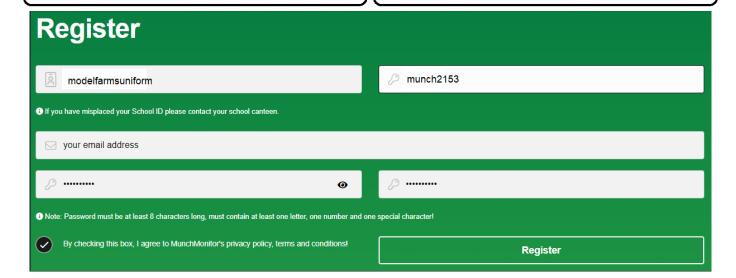

## Setting up an account is easy!

- 1. Go to www.munchmonitor.com
- 2. Click LOGIN
- 3. Click REGISTER
- 4. Enter
  - \* School ID: modelfarmsuniform
  - \* Password: munch2153
- 5. Click SUBMIT
- 6. Enter your email address
- 7. Enter the password you want.
- 8. Review and tick on the Terms of Use
- 9. Click CREATE YOUR ACCOUNT
- 10. Click on the Activation Link in the email we sent
- 11. Follow the steps to create your Parent Profile
- 12. Add Students to your account